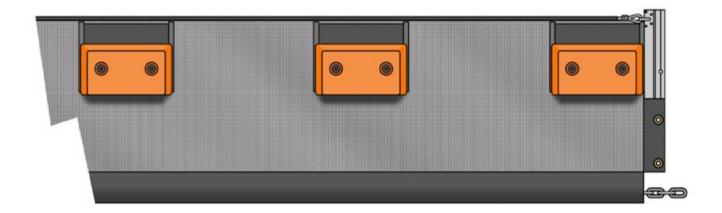

| Specification      |                                                                                                      |
|--------------------|------------------------------------------------------------------------------------------------------|
| Section Length:    | 100 ft / 30 m                                                                                        |
| Skirt Depth:       | 32 inch / 0.81 m                                                                                     |
| Freeboard:         | 12 inch / 0.3 m                                                                                      |
| Boom Fabric:       | 18 oz WOVEN PVC Permeable Fabric skirt, that will not trap marine life, but allow passage of         |
|                    | some water to reduce mooring loads. Fabric can be repaired in the field using our standard hot       |
|                    | air gun repair kit.                                                                                  |
| Grab Tensile:      | 430 lb / 195 kg (ASTM D-1682)                                                                        |
| UV Resistance:     | ASTM G53                                                                                             |
| Tension Cable:     | 5/16 inch stainless steel cable with a break strength of 10,540 lb sheathed in vinyl and seamed      |
|                    | into the fabric. This cable is shackled to the section connectors for uniform tension load transfer. |
| Anchor Points:     | Provided every 50 ft / 15 m                                                                          |
| Ballast:           | Included, enables the skirt to hang vertically in the water column preventing the seagrass from      |
|                    | migrating under or billowing the skirt.                                                              |
| Section Connector: | ASTM compliant left handed Universal Slide fitted as standard, Z connector optional.                 |
|                    | Manufactured in 6061-T6 Aluminum alloy.                                                              |
| Calculated Tensile | 15,470 lbs (7017 Kg)                                                                                 |
| Strength:          |                                                                                                      |