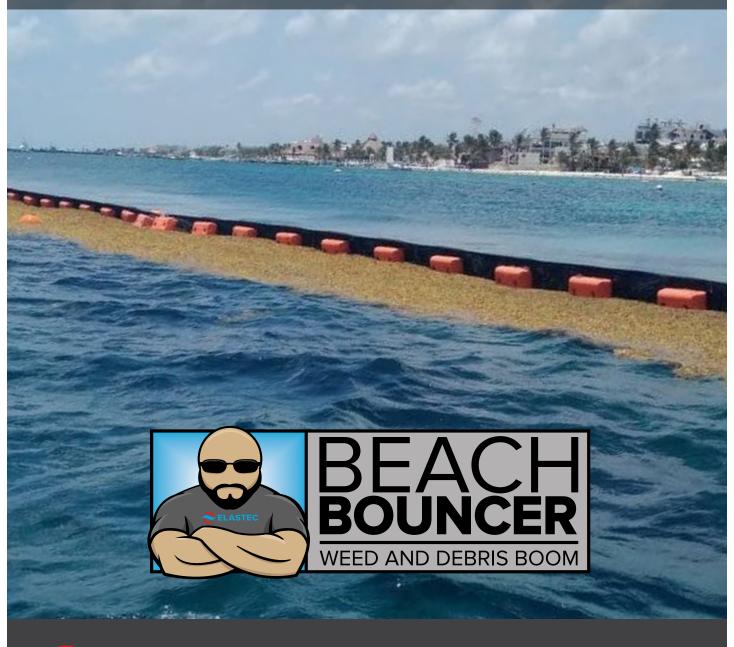

## Beach Bouncer Type III

Weed and Debris Barrier

Beach Bouncer - Type III is a seaweed control barrier that consists of a heavy duty coated mesh barrier supported by molded hard floats. It features a stainless steel load carrying cable and ballast at the bottom of the skirt. This construction allows for ready servicing of the field with easy replacement of the floats or base fabric.